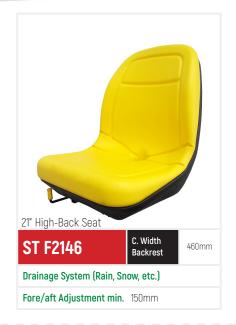

GATOR SEAT CATALOG 2020

# STAR TYPE PLASTIC CONSTRUCTION



Seats For Agriculture | Gator | Lawn & Garden Special Vehicles



### PLASTIC CONSTRUCTION































Fore/aft Adjustment min. 150mm







# PLASTIC CONSTRUCTION























## **VINYL - CLOTH UPHOLSTERY COLORS**



























#### **ACCESSORIES ON REQUEST**























### SWITCH ASSEMBLY





01. Carefully break the seat switch connecting

socket with a screwdriver.



02. Push the new seat switch into the seat bottom and rotate the switch clockwise to lock it in place. Connect the wire harness to the switch.



03. Connect the wire harness to the switch.







"STAR is a trademark of AKKOMSAN"

# AKKOMSAN OTOMOTIV

YEDEK PARCA IMALATI INS. PET. URN. SAN. VE TIC. LTD. STI.

Reis Mahallesi, Organize Sanayi Bölgesi 2. Sokak No: 1 42580 Aksehir, KONYA / TURKIYE

+90 332 813 83 96 , +90 332 812 99 99