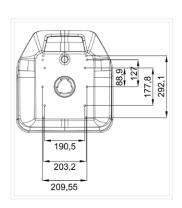

### PLASTIC CONSTRUCTION

Fore/aft Adjustment min. 150mm

# PLASTIC CONSTRUCTION