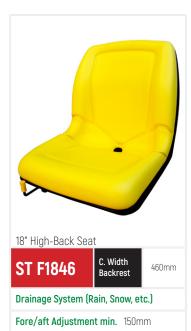

GATOR SEAT CATALOG 2020

# STAR TYPE PLASTIC CONSTRUCTION



Seats For Agriculture | Gator | Lawn & Garden Special Vehicles



### PLASTIC CONSTRUCTION































Fore/aft Adjustment min. 150mm







# PLASTIC CONSTRUCTION























## **VINYL - CLOTH UPHOLSTERY COLORS**



























#### **ACCESSORIES ON REQUEST**























### SWITCH ASSEMBLY





01. Carefully break the seat switch connecting

socket with a screwdriver.



02. Push the new seat switch into the seat bottom and rotate the switch clockwise to lock it in place. Connect the wire harness to the switch.



03. Connect the wire harness to the switch.







"STAR is a trademark of AKKOMSAN"

# AKKOMSAN OTOMOTIV

YEDEK PARCA IMALATI INS. PET. URN. SAN. VE TIC. LTD. STI.

Reis Mahallesi, Organize Sanayi Bölgesi 2. Sokak No: 1 42580 Aksehir, KONYA / TURKIYE

+90 332 813 83 96 , +90 332 812 99 99