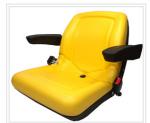

# STAR TYPE PLASTIC CONSTRUCTION

Seats For Agriculture | Gator | Lawn & Garden Special Vehicles

### PLASTIC CONSTRUCTION

Fore/aft Adjustment min. 150mm

# PLASTIC CONSTRUCTION