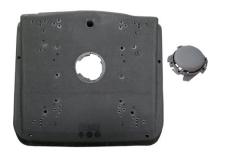

### SWITCH ASSEMBLY

01. Carefully break the seat switch connecting

socket with a screwdriver.

02. Push the new seat switch into the seat bottom and rotate the switch clockwise to lock it in place. Connect the wire harness to the switch.

03. Connect the wire harness to the switch.

"STAR is a trademark of AKKOMSAN"