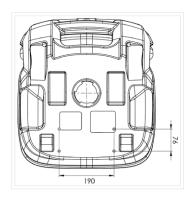

GATOR SEAT CATALOG 2020

# STAR TYPE PLASTIC CONSTRUCTION



Seats For Agriculture | Gator | Lawn & Garden Special Vehicles



### PLASTIC CONSTRUCTION































Fore/aft Adjustment min. 150mm







# PLASTIC CONSTRUCTION























## **VINYL - CLOTH UPHOLSTERY COLORS**



























#### **ACCESSORIES ON REQUEST**























### SWITCH ASSEMBLY





01. Carefully break the seat switch connecting

socket with a screwdriver.



02. Push the new seat switch into the seat bottom and rotate the switch clockwise to lock it in place. Connect the wire harness to the switch.



03. Connect the wire harness to the switch.







"STAR is a trademark of AKKOMSAN"

# AKKOMSAN OTOMOTIV

YEDEK PARCA IMALATI INS. PET. URN. SAN. VE TIC. LTD. STI.

Reis Mahallesi, Organize Sanayi Bölgesi 2. Sokak No: 1 42580 Aksehir, KONYA / TURKIYE

+90 332 813 83 96 , +90 332 812 99 99