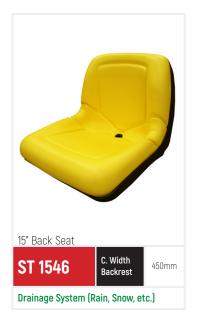

GATOR SEAT CATALOG 2020

# STAR TYPE PLASTIC CONSTRUCTION



Seats For Agriculture | Gator | Lawn & Garden Special Vehicles



### PLASTIC CONSTRUCTION































Fore/aft Adjustment min. 150mm







# PLASTIC CONSTRUCTION























## **VINYL - CLOTH UPHOLSTERY COLORS**



























#### **ACCESSORIES ON REQUEST**























### SWITCH ASSEMBLY





01. Carefully break the seat switch connecting

socket with a screwdriver.



02. Push the new seat switch into the seat bottom and rotate the switch clockwise to lock it in place. Connect the wire harness to the switch.



03. Connect the wire harness to the switch.







"STAR is a trademark of AKKOMSAN"

# AKKOMSAN OTOMOTIV

YEDEK PARCA IMALATI INS. PET. URN. SAN. VE TIC. LTD. STI.

Reis Mahallesi, Organize Sanayi Bölgesi 2. Sokak No: 1 42580 Aksehir, KONYA / TURKIYE

+90 332 813 83 96 , +90 332 812 99 99