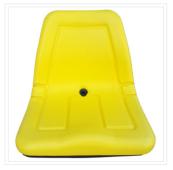

# STAR TYPE PLASTIC CONSTRUCTION

Seats For Agriculture | Gator | Lawn & Garden Special Vehicles

### PLASTIC CONSTRUCTION

Fore/aft Adjustment min. 150mm

# PLASTIC CONSTRUCTION