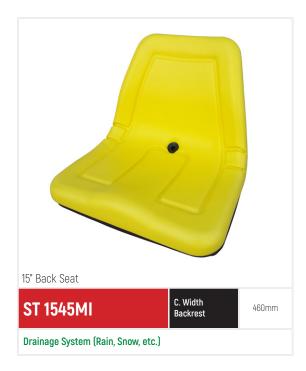

# STAR TYPE PLASTIC CONSTRUCTION

Seats For Agriculture | Gator | Lawn & Garden Special Vehicles

### PLASTIC CONSTRUCTION

Fore/aft Adjustment min. 150mm

# PLASTIC CONSTRUCTION