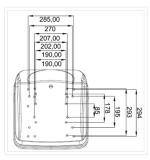

GATOR SEAT CATALOG 2020

# STAR TYPE PLASTIC CONSTRUCTION



Seats For Agriculture | Gator | Lawn & Garden Special Vehicles



### PLASTIC CONSTRUCTION































Fore/aft Adjustment min. 150mm







# PLASTIC CONSTRUCTION























## **VINYL - CLOTH UPHOLSTERY COLORS**



























#### **ACCESSORIES ON REQUEST**























### SWITCH ASSEMBLY





01. Carefully break the seat switch connecting

socket with a screwdriver.



02. Push the new seat switch into the seat bottom and rotate the switch clockwise to lock it in place. Connect the wire harness to the switch.



03. Connect the wire harness to the switch.







"STAR is a trademark of AKKOMSAN"

# AKKOMSAN OTOMOTIV

YEDEK PARCA IMALATI INS. PET. URN. SAN. VE TIC. LTD. STI.

Reis Mahallesi, Organize Sanayi Bölgesi 2. Sokak No: 1 42580 Aksehir, KONYA / TURKIYE

+90 332 813 83 96 , +90 332 812 99 99