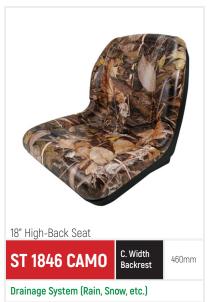

GATOR SEAT CATALOG 2020

# STAR TYPE PLASTIC CONSTRUCTION



Seats For Agriculture | Gator | Lawn & Garden Special Vehicles



### PLASTIC CONSTRUCTION































Fore/aft Adjustment min. 150mm







# PLASTIC CONSTRUCTION























## **VINYL - CLOTH UPHOLSTERY COLORS**



























#### **ACCESSORIES ON REQUEST**























### SWITCH ASSEMBLY





01. Carefully break the seat switch connecting

socket with a screwdriver.



02. Push the new seat switch into the seat bottom and rotate the switch clockwise to lock it in place. Connect the wire harness to the switch.



03. Connect the wire harness to the switch.







"STAR is a trademark of AKKOMSAN"

# AKKOMSAN OTOMOTIV

YEDEK PARCA IMALATI INS. PET. URN. SAN. VE TIC. LTD. STI.

Reis Mahallesi, Organize Sanayi Bölgesi 2. Sokak No: 1 42580 Aksehir, KONYA / TURKIYE

+90 332 813 83 96 , +90 332 812 99 99