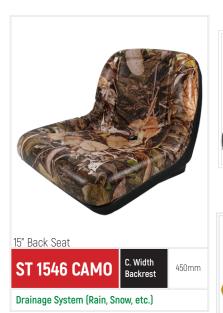

GATOR SEAT CATALOG 2020

# STAR TYPE PLASTIC CONSTRUCTION



Seats For Agriculture | Gator | Lawn & Garden Special Vehicles



### PLASTIC CONSTRUCTION































Fore/aft Adjustment min. 150mm







# PLASTIC CONSTRUCTION























## **VINYL - CLOTH UPHOLSTERY COLORS**



























#### **ACCESSORIES ON REQUEST**























### SWITCH ASSEMBLY





01. Carefully break the seat switch connecting

socket with a screwdriver.



02. Push the new seat switch into the seat bottom and rotate the switch clockwise to lock it in place. Connect the wire harness to the switch.



03. Connect the wire harness to the switch.







"STAR is a trademark of AKKOMSAN"

# AKKOMSAN OTOMOTIV

YEDEK PARCA IMALATI INS. PET. URN. SAN. VE TIC. LTD. STI.

Reis Mahallesi, Organize Sanayi Bölgesi 2. Sokak No: 1 42580 Aksehir, KONYA / TURKIYE

+90 332 813 83 96 , +90 332 812 99 99