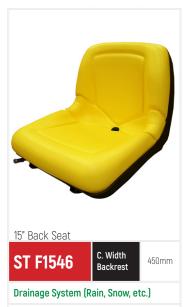

GATOR SEAT CATALOG 2020

# STAR TYPE PLASTIC CONSTRUCTION



Seats For Agriculture | Gator | Lawn & Garden Special Vehicles



### PLASTIC CONSTRUCTION































Fore/aft Adjustment min. 150mm







# PLASTIC CONSTRUCTION























## **VINYL - CLOTH UPHOLSTERY COLORS**



























#### **ACCESSORIES ON REQUEST**























### SWITCH ASSEMBLY





01. Carefully break the seat switch connecting

socket with a screwdriver.



02. Push the new seat switch into the seat bottom and rotate the switch clockwise to lock it in place. Connect the wire harness to the switch.



03. Connect the wire harness to the switch.







"STAR is a trademark of AKKOMSAN"

# AKKOMSAN OTOMOTIV

YEDEK PARCA IMALATI INS. PET. URN. SAN. VE TIC. LTD. STI.

Reis Mahallesi, Organize Sanayi Bölgesi 2. Sokak No: 1 42580 Aksehir, KONYA / TURKIYE

+90 332 813 83 96 , +90 332 812 99 99