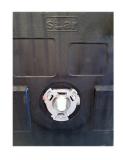

### SWITCH ASSEMBLY

01. Carefully break the seat switch connecting

socket with a screwdriver.

02. Push the new seat switch into the seat bottom and rotate the switch clockwise to lock it in place. Connect the wire harness to the switch.

03. Connect the wire harness to the switch.

"STAR is a trademark of AKKOMSAN"