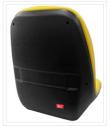

# STAR TYPE PLASTIC CONSTRUCTION

Seats For Agriculture | Gator | Lawn & Garden Special Vehicles

### PLASTIC CONSTRUCTION

Fore/aft Adjustment min. 150mm