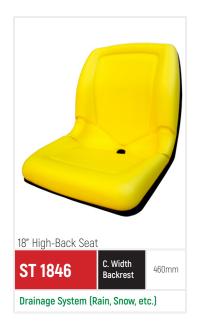

GATOR SEAT CATALOG 2020

# STAR TYPE PLASTIC CONSTRUCTION



Seats For Agriculture | Gator | Lawn & Garden Special Vehicles



### PLASTIC CONSTRUCTION































Fore/aft Adjustment min. 150mm







# PLASTIC CONSTRUCTION























## **VINYL - CLOTH UPHOLSTERY COLORS**



























#### **ACCESSORIES ON REQUEST**























### SWITCH ASSEMBLY





01. Carefully break the seat switch connecting

socket with a screwdriver.



02. Push the new seat switch into the seat bottom and rotate the switch clockwise to lock it in place. Connect the wire harness to the switch.



03. Connect the wire harness to the switch.







"STAR is a trademark of AKKOMSAN"

# AKKOMSAN OTOMOTIV

YEDEK PARCA IMALATI INS. PET. URN. SAN. VE TIC. LTD. STI.

Reis Mahallesi, Organize Sanayi Bölgesi 2. Sokak No: 1 42580 Aksehir, KONYA / TURKIYE

+90 332 813 83 96 , +90 332 812 99 99