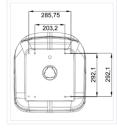

### PLASTIC CONSTRUCTION

Fore/aft Adjustment min. 150mm

# PLASTIC CONSTRUCTION