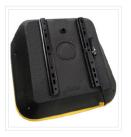

### PLASTIC CONSTRUCTION

Fore/aft Adjustment min. 150mm

# PLASTIC CONSTRUCTION