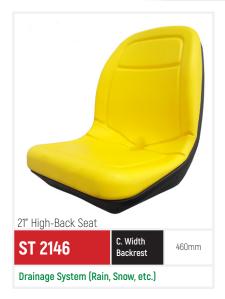

GATOR SEAT CATALOG 2020

# STAR TYPE PLASTIC CONSTRUCTION



Seats For Agriculture | Gator | Lawn & Garden Special Vehicles



### PLASTIC CONSTRUCTION































Fore/aft Adjustment min. 150mm







# PLASTIC CONSTRUCTION























## **VINYL - CLOTH UPHOLSTERY COLORS**



























#### **ACCESSORIES ON REQUEST**























### SWITCH ASSEMBLY





01. Carefully break the seat switch connecting

socket with a screwdriver.



02. Push the new seat switch into the seat bottom and rotate the switch clockwise to lock it in place. Connect the wire harness to the switch.



03. Connect the wire harness to the switch.







"STAR is a trademark of AKKOMSAN"

# AKKOMSAN OTOMOTIV

YEDEK PARCA IMALATI INS. PET. URN. SAN. VE TIC. LTD. STI.

Reis Mahallesi, Organize Sanayi Bölgesi 2. Sokak No: 1 42580 Aksehir, KONYA / TURKIYE

+90 332 813 83 96 , +90 332 812 99 99