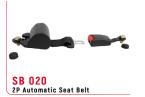

se Angle













## ECO 103P

Plastic Construction / Corrosion Resistant / Without PVC Seal Strips





## — Wraparound Backrest —

Backrest Metal Construction - Seat Top Plastic Construction





## ECO TYPE ECO - 11SM MECHANISM

MULTI-FUNCTIONAL MECHANISM - Universal Fitting

- Mechanical Suspension with couple springs & hydraulic shock-absorber
- 80mm Suspension Stroke
- 150mm Sliding Base Adjustment
- 50-120kg Operator Weight Adjustment
- Multi Angle Base for 5 Position 102°-116°-118°-120°-142°

### Weight Adjustment Knob









## **ECO-03SM TYPE MECHANISM**





— Wraparound Backrest —

Backrest Metal Construction - Seat Top Plastic Construction





Plastic Construction / Corrosion Resistant / Without PVC Seal Strips

























### **ACCESSORIES ON REQUEST**









## **CLOTH UPHOLSTERY COLORS**













### VINLY UPHOLSTERY COLORS

Non-Flammability - High Mechanical & Physical Strength

Standart Covering



BLACK Vinly Upholstery



















" STAR is a trademark of AKKOMSAN "

## AKKOMSAN OTOMOTIV

YEDEK PARCA IMALATI INS. PET. URN. SAN. VE TIC. LTD. STI.

Reis Mahallesi, Organize Sanayi Bölgesi 2. Sokak No: 1 42580 Aksehir, KONYA / TURKIYE

+90 332 813 83 96 , +90 332 812 99 99