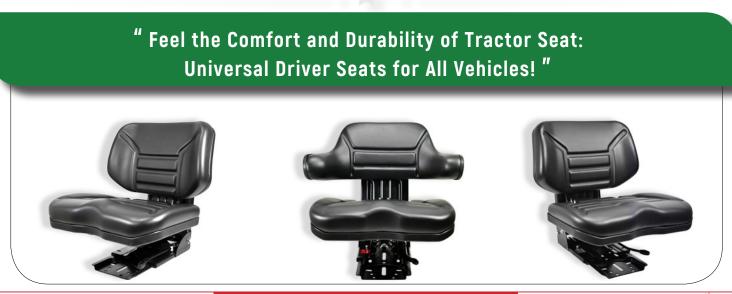

## **Comfortable and Durable!**

- · Seat and backrest upholstery combining different setting functions are available.
- · Wraparound backrest and seat raised at sides to ensure good holding even when travelling over rough or sloping terrain.
- Expanded polyurethane padding with washable PVC covering.
- · Metal structures protected against corrosion with electrostatic powder coating in conformity with the quality standards of the EU industry.
- · The height and weight in the mechanism can be easily adjusted with just a few quick movements. The control elements are functionally arranged and easy to use.
- · Every detail (low friction joints, bearings, materials, settings, painting, strength, dynamic response, comfort, etc.) has been designed with special care in order to increase the reliability and the product life span.