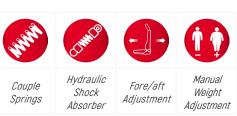

# ECO TYPE ECO-01SM MECHANISM W/O Fore/Aft Adjustment - Universal Fitting

- Mechanical Suspension with couple springs & hydraulic shock-absorber
- 80mm Suspension Stroke
- W/O Fore/Aft Adjustment
- 50-120kg Operator Weight Adjustment
- 102° Fixed Base Angle

# ECO TYPE ECO-03SM MECHANISM Universal Fitting

- Mechanical Suspension with couple springs & hydraulic shock-absorber
- 80mm Suspension Stroke
- 150mm Sliding Base Adjustment
- 50-120kg Operator Weight Adjustment
- 102° Base Angle

## ECO TYPE ECO - 11SM MECHANISM

MULTI-FUNCTIONAL MECHANISM - Universal Fitting

- Mechanical Suspension with couple springs & hydraulic shock-absorber
- 80mm Suspension Stroke
- 150mm Sliding Base Adjustment
- 50-120kg Operator Weight Adjustment
- Multi Angle Base for 5 Position 102°-116°-118°-120°-142°