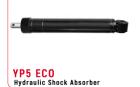

# ECO TYPE ECO-01SM MECHANISM W/O Fore/Aft Adjustment - Universal Fitting

- Mechanical Suspension with couple springs & hydraulic shock-absorber
- 80mm Suspension Stroke
- W/O Fore/Aft Adjustment
- 50-120kg Operator Weight Adjustment
- 102° Fixed Base Angle

# ECO TYPE ECO-03SM MECHANISM Universal Fitting

- Mechanical Suspension with couple springs & hydraulic shock-absorber
- 80mm Suspension Stroke
- 150mm Sliding Base Adjustment
- 50-120kg Operator Weight Adjustment
- 102° Base Angle

## ECO TYPE ECO - 11SM MECHANISM

MULTI-FUNCTIONAL MECHANISM - Universal Fitting

- Mechanical Suspension with couple springs & hydraulic shock-absorber
- 80mm Suspension Stroke
- 150mm Sliding Base Adjustment
- 50-120kg Operator Weight Adjustment
- Multi Angle Base for 5 Position 102°-116°-118°-120°-142°