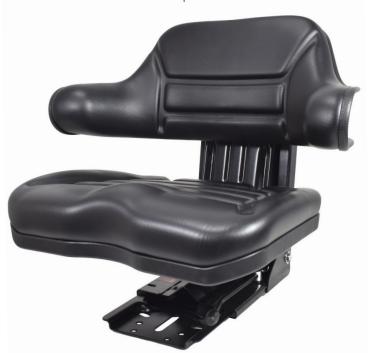

## ECO 103P

Plastic Construction / Corrosion Resistant / Without PVC Seal Strips

## — Wraparound Backrest —

Backrest Metal Construction - Seat Top Plastic Construction