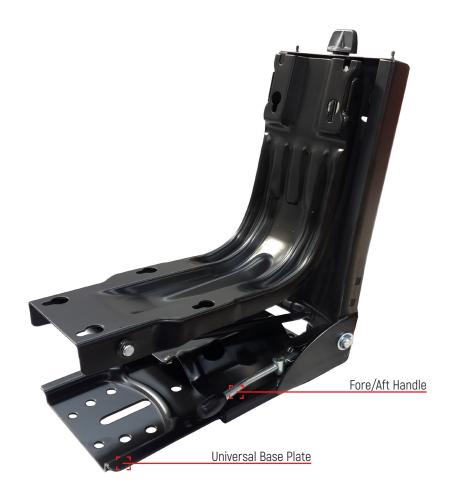

# ECO TYPE ECO-03SM MECHANISM Universal Fitting

- Mechanical Suspension with couple springs & hydraulic shock-absorber
- 80mm Suspension Stroke
- 150mm Sliding Base Adjustment
- 50-120kg Operator Weight Adjustment
- 102° Base Angle

## **ECO-03SM TYPE MECHANISM**

— Wraparound Backrest —

Backrest Metal Construction - Seat Top Plastic Construction

Plastic Construction / Corrosion Resistant / Without PVC Seal Strips