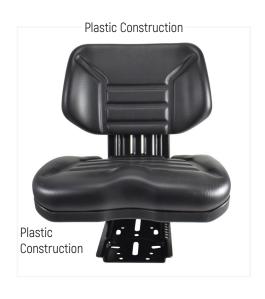

## **ECO-01SM TYPE MECHANISM**

Plastic Construction / Corrosion Resistant / Without PVC Seal Strips

## — Wraparound Backrest —

Backrest Metal Construction - Seat Top Plastic Construction