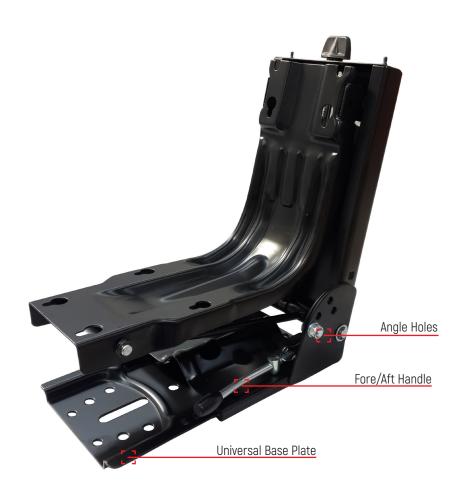

## **ECO-01SM TYPE MECHANISM**

Plastic Construction / Corrosion Resistant / Without PVC Seal Strips

## — Wraparound Backrest —

Backrest Metal Construction - Seat Top Plastic Construction

## ECO 103P

Plastic Construction / Corrosion Resistant / Without PVC Seal Strips

## **ECO-03SM TYPE MECHANISM**

— Wraparound Backrest —

Backrest Metal Construction - Seat Top Plastic Construction

Plastic Construction / Corrosion Resistant / Without PVC Seal Strips