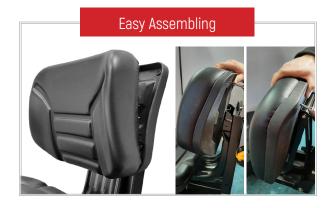

## **Comfortable and Durable!**

- · Seat and backrest upholstery combining different setting functions are available.
- · Wraparound backrest and seat raised at sides to ensure good holding even when travelling over rough or sloping terrain.
- Expanded polyurethane padding with washable PVC covering.
- · Metal structures protected against corrosion with electrostatic powder coating in conformity with the quality standards of the EU industry.
- · The height and weight in the mechanism can be easily adjusted with just a few quick movements. The control elements are functionally arranged and easy to use.
- · Every detail (low friction joints, bearings, materials, settings, painting, strength, dynamic response, comfort, etc.) has been designed with special care in order to increase the reliability and the product life span.