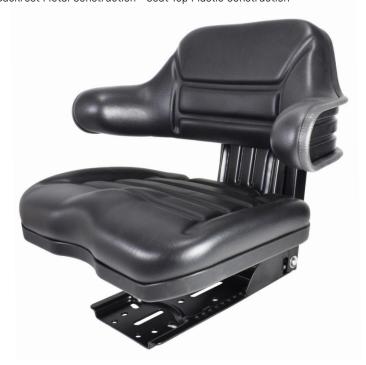

## **ECO-03SM TYPE MECHANISM**

— Wraparound Backrest —

Backrest Metal Construction - Seat Top Plastic Construction

Plastic Construction / Corrosion Resistant / Without PVC Seal Strips