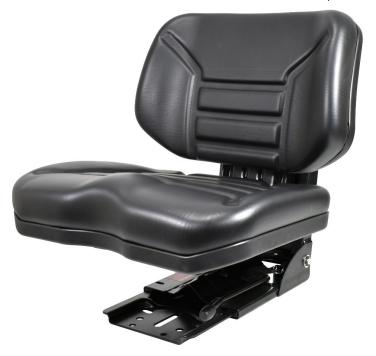

## **Comfortable and Durable!**

- · Seat and backrest upholstery combining different setting functions are available.
- · Wraparound backrest and seat raised at sides to ensure good holding even when travelling over rough or sloping terrain.
- Expanded polyurethane padding with washable PVC covering.
- · Metal structures protected against corrosion with electrostatic powder coating in conformity with the quality standards of the EU industry.
- · The height and weight in the mechanism can be easily adjusted with just a few quick movements. The control elements are functionally arranged and easy to use.
- · Every detail (low friction joints, bearings, materials, settings, painting, strength, dynamic response, comfort, etc.) has been designed with special care in order to increase the reliability and the product life span.