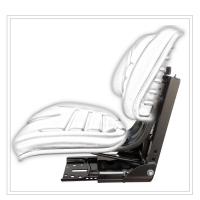

# ECO TYPE ECO-03SM MECHANISM Universal Fitting

- Mechanical Suspension with couple springs & hydraulic shock-absorber
- 80mm Suspension Stroke
- 150mm Sliding Base Adjustment
- 50-120kg Operator Weight Adjustment
- 102° Base Angle

## **ECO-03SM TYPE MECHANISM**

— Wraparound Backrest —

Backrest Metal Construction - Seat Top Plastic Construction

Plastic Construction / Corrosion Resistant / Without PVC Seal Strips