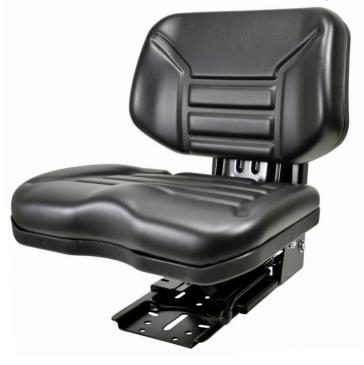

# ECO TYPE ECO-01SM MECHANISM W/O Fore/Aft Adjustment - Universal Fitting

- Mechanical Suspension with couple springs & hydraulic shock-absorber
- 80mm Suspension Stroke
- W/O Fore/Aft Adjustment
- 50-120kg Operator Weight Adjustment
- 102° Fixed Base Angle

## **ECO-01SM TYPE MECHANISM**

Plastic Construction / Corrosion Resistant / Without PVC Seal Strips