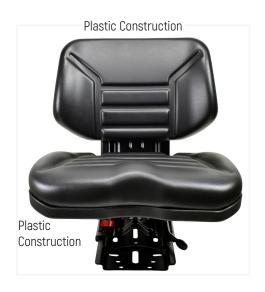

## ECO 103P

Plastic Construction / Corrosion Resistant / Without PVC Seal Strips

## — Wraparound Backrest —

Backrest Metal Construction - Seat Top Plastic Construction