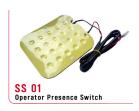

ngle













## ECO 103P

Plastic Construction / Corrosion Resistant / Without PVC Seal Strips





## — Wraparound Backrest —

Backrest Metal Construction - Seat Top Plastic Construction





## ECO TYPE ECO - 11SM MECHANISM

MULTI-FUNCTIONAL MECHANISM - Universal Fitting

- Mechanical Suspension with couple springs & hydraulic shock-absorber
- 80mm Suspension Stroke
- 150mm Sliding Base Adjustment
- 50-120kg Operator Weight Adjustment
- Multi Angle Base for 5 Position 102°-116°-118°-120°-142°

### Weight Adjustment Knob









## **ECO-03SM TYPE MECHANISM**





— Wraparound Backrest —

Backrest Metal Construction - Seat Top Plastic Construction





Plastic Construction / Corrosion Resistant / Without PVC Seal Strips

























### **ACCESSORIES ON REQUEST**









## **CLOTH UPHOLSTERY COLORS**













### VINLY UPHOLSTERY COLORS

Non-Flammability - High Mechanical & Physical Strength

Standart Covering



BLACK Vinly Upholstery



















" STAR is a trademark of AKKOMSAN "

## AKKOMSAN OTOMOTIV

YEDEK PARCA IMALATI INS. PET. URN. SAN. VE TIC. LTD. STI.

Reis Mahallesi, Organize Sanayi Bölgesi 2. Sokak No: 1 42580 Aksehir, KONYA / TURKIYE

+90 332 813 83 96 , +90 332 812 99 99