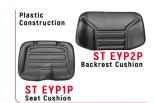

## **Comfortable and Durable!**

- · Seat and backrest upholstery combining different setting functions are available.
- · Wraparound backrest and seat raised at sides to ensure good holding even when travelling over rough or sloping terrain.
- Expanded polyurethane padding with washable PVC covering.
- · Metal structures protected against corrosion with electrostatic powder coating in conformity with the quality standards of the EU industry.
- · The height and weight in the mechanism can be easily adjusted with just a few quick movements. The control elements are functionally arranged and easy to use.
- · Every detail (low friction joints, bearings, materials, settings, painting, strength, dynamic response, comfort, etc.) has been designed with special care in order to increase the reliability and the product life span.

## — Wraparound Backrest —

Backrest Metal Construction - Seat Top Plastic Construction

## **ECO-03SM TYPE MECHANISM**

— Wraparound Backrest —

Backrest Metal Construction - Seat Top Plastic Construction

Plastic Construction / Corrosion Resistant / Without PVC Seal Strips