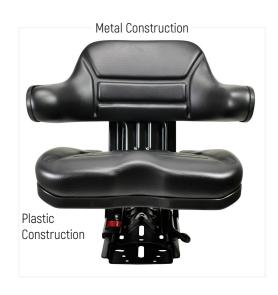

## **ECO-03SM TYPE MECHANISM**

— Wraparound Backrest —

Backrest Metal Construction - Seat Top Plastic Construction

Plastic Construction / Corrosion Resistant / Without PVC Seal Strips