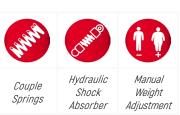

# ECO TYPE ECO-01SM MECHANISM W/O Fore/Aft Adjustment - Universal Fitting

- Mechanical Suspension with couple springs & hydraulic shock-absorber
- 80mm Suspension Stroke
- W/O Fore/Aft Adjustment
- 50-120kg Operator Weight Adjustment
- 102° Fixed Base Angle

# ECO TYPE ECO-03SM MECHANISM Universal Fitting

- Mechanical Suspension with couple springs & hydraulic shock-absorber
- 80mm Suspension Stroke
- 150mm Sliding Base Adjustment
- 50-120kg Operator Weight Adjustment
- 102° Base Angle

## ECO TYPE ECO - 11SM MECHANISM

MULTI-FUNCTIONAL MECHANISM - Universal Fitting

- Mechanical Suspension with couple springs & hydraulic shock-absorber
- 80mm Suspension Stroke
- 150mm Sliding Base Adjustment
- 50-120kg Operator Weight Adjustment
- Multi Angle Base for 5 Position 102°-116°-118°-120°-142°