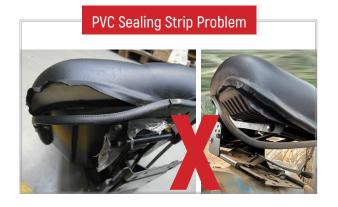

## **ECO-01SM TYPE MECHANISM**

Plastic Construction / Corrosion Resistant / Without PVC Seal Strips

## ECO 103P

Plastic Construction / Corrosion Resistant / Without PVC Seal Strips

## **ECO-03SM TYPE MECHANISM**

— Wraparound Backrest —

Backrest Metal Construction - Seat Top Plastic Construction

Plastic Construction / Corrosion Resistant / Without PVC Seal Strips