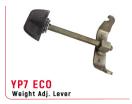

# ECO TYPE ECO-01SM MECHANISM W/O Fore/Aft Adjustment - Universal Fitting

- Mechanical Suspension with couple springs & hydraulic shock-absorber
- 80mm Suspension Stroke
- W/O Fore/Aft Adjustment
- 50-120kg Operator Weight Adjustment
- 102° Fixed Base Angle

# ECO TYPE ECO-03SM MECHANISM Universal Fitting

- Mechanical Suspension with couple springs & hydraulic shock-absorber
- 80mm Suspension Stroke
- 150mm Sliding Base Adjustment
- 50-120kg Operator Weight Adjustment
- 102° Base Angle

## ECO TYPE ECO - 11SM MECHANISM

MULTI-FUNCTIONAL MECHANISM - Universal Fitting

- Mechanical Suspension with couple springs & hydraulic shock-absorber
- 80mm Suspension Stroke
- 150mm Sliding Base Adjustment
- 50-120kg Operator Weight Adjustment
- Multi Angle Base for 5 Position 102°-116°-118°-120°-142°