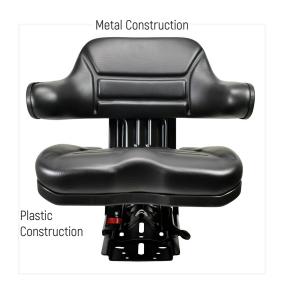

## **ECO-01SM TYPE MECHANISM**

Plastic Construction / Corrosion Resistant / Without PVC Seal Strips

## — Wraparound Backrest —

Backrest Metal Construction - Seat Top Plastic Construction