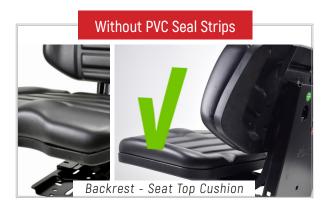

## **ECO-01SM TYPE MECHANISM**

Plastic Construction / Corrosion Resistant / Without PVC Seal Strips

## ECO 103P

Plastic Construction / Corrosion Resistant / Without PVC Seal Strips

## **ECO-03SM TYPE MECHANISM**

— Wraparound Backrest —

Backrest Metal Construction - Seat Top Plastic Construction

Plastic Construction / Corrosion Resistant / Without PVC Seal Strips