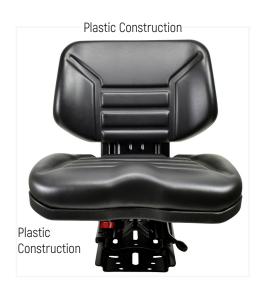

## **ECO-01SM TYPE MECHANISM**

Plastic Construction / Corrosion Resistant / Without PVC Seal Strips

## — Wraparound Backrest —

Backrest Metal Construction - Seat Top Plastic Construction