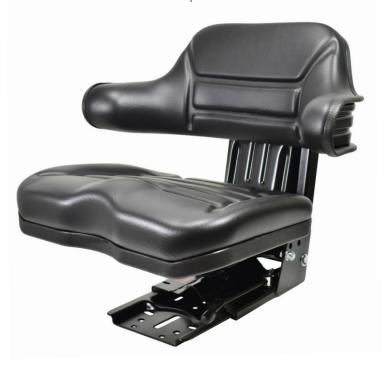

## **Comfortable and Durable!**

- · Seat and backrest upholstery combining different setting functions are available.
- · Wraparound backrest and seat raised at sides to ensure good holding even when travelling over rough or sloping terrain.
- Expanded polyurethane padding with washable PVC covering.
- · Metal structures protected against corrosion with electrostatic powder coating in conformity with the quality standards of the EU industry.
- · The height and weight in the mechanism can be easily adjusted with just a few quick movements. The control elements are functionally arranged and easy to use.
- · Every detail (low friction joints, bearings, materials, settings, painting, strength, dynamic response, comfort, etc.) has been designed with special care in order to increase the reliability and the product life span.

## — Wraparound Backrest —

Backrest Metal Construction - Seat Top Plastic Construction

## **ECO-03SM TYPE MECHANISM**

— Wraparound Backrest —

Backrest Metal Construction - Seat Top Plastic Construction

Plastic Construction / Corrosion Resistant / Without PVC Seal Strips