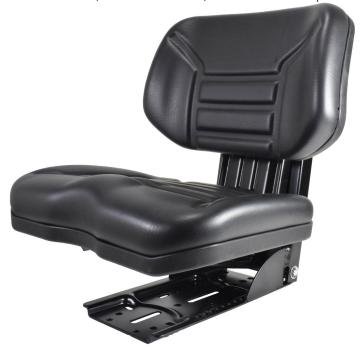

## **Comfortable and Durable!**

- · Seat and backrest upholstery combining different setting functions are available.
- · Wraparound backrest and seat raised at sides to ensure good holding even when travelling over rough or sloping terrain.
- Expanded polyurethane padding with washable PVC covering.
- · Metal structures protected against corrosion with electrostatic powder coating in conformity with the quality standards of the EU industry.
- · The height and weight in the mechanism can be easily adjusted with just a few quick movements. The control elements are functionally arranged and easy to use.
- · Every detail (low friction joints, bearings, materials, settings, painting, strength, dynamic response, comfort, etc.) has been designed with special care in order to increase the reliability and the product life span.