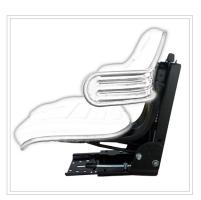

## **Comfortable and Durable!**

- · Seat and backrest upholstery combining different setting functions are available.
- · Wraparound backrest and seat raised at sides to ensure good holding even when travelling over rough or sloping terrain.
- Expanded polyurethane padding with washable PVC covering.
- · Metal structures protected against corrosion with electrostatic powder coating in conformity with the quality standards of the EU industry.
- · The height and weight in the mechanism can be easily adjusted with just a few quick movements. The control elements are functionally arranged and easy to use.
- · Every detail (low friction joints, bearings, materials, settings, painting, strength, dynamic response, comfort, etc.) has been designed with special care in order to increase the reliability and the product life span.

# ECO TYPE ECO-01SM MECHANISM W/O Fore/Aft Adjustment - Universal Fitting

- Mechanical Suspension with couple springs & hydraulic shock-absorber
- 80mm Suspension Stroke
- W/O Fore/Aft Adjustment
- 50-120kg Operator Weight Adjustment
- 102° Fixed Base Angle