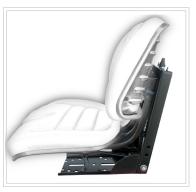

## **Comfortable and Durable!**

- · Seat and backrest upholstery combining different setting functions are available.
- · Wraparound backrest and seat raised at sides to ensure good holding even when travelling over rough or sloping terrain.
- Expanded polyurethane padding with washable PVC covering.
- · Metal structures protected against corrosion with electrostatic powder coating in conformity with the quality standards of the EU industry.
- · The height and weight in the mechanism can be easily adjusted with just a few quick movements. The control elements are functionally arranged and easy to use.
- · Every detail (low friction joints, bearings, materials, settings, painting, strength, dynamic response, comfort, etc.) has been designed with special care in order to increase the reliability and the product life span.