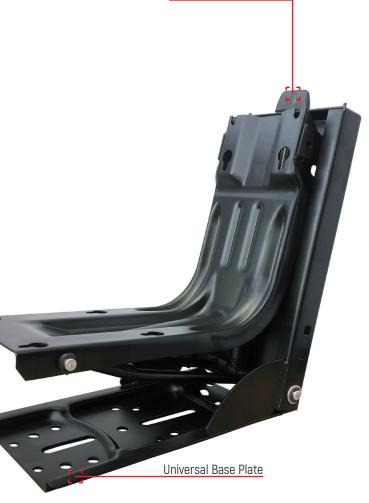

## **ECO-01SM TYPE MECHANISM**

Plastic Construction / Corrosion Resistant / Without PVC Seal Strips

## — Wraparound Backrest —

Backrest Metal Construction - Seat Top Plastic Construction

## ECO 103P

Plastic Construction / Corrosion Resistant / Without PVC Seal Strips

## **ECO-03SM TYPE MECHANISM**

— Wraparound Backrest —

Backrest Metal Construction - Seat Top Plastic Construction

Plastic Construction / Corrosion Resistant / Without PVC Seal Strips