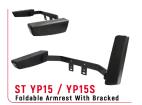

Angle













## ECO 103P

Plastic Construction / Corrosion Resistant / Without PVC Seal Strips





## — Wraparound Backrest —

Backrest Metal Construction - Seat Top Plastic Construction





## ECO TYPE ECO - 11SM MECHANISM

MULTI-FUNCTIONAL MECHANISM - Universal Fitting

- Mechanical Suspension with couple springs & hydraulic shock-absorber
- 80mm Suspension Stroke
- 150mm Sliding Base Adjustment
- 50-120kg Operator Weight Adjustment
- Multi Angle Base for 5 Position 102°-116°-118°-120°-142°

### Weight Adjustment Knob









## **ECO-03SM TYPE MECHANISM**





— Wraparound Backrest —

Backrest Metal Construction - Seat Top Plastic Construction





Plastic Construction / Corrosion Resistant / Without PVC Seal Strips

























### **ACCESSORIES ON REQUEST**









## **CLOTH UPHOLSTERY COLORS**













### VINLY UPHOLSTERY COLORS

Non-Flammability - High Mechanical & Physical Strength

Standart Covering



BLACK Vinly Upholstery



















" STAR is a trademark of AKKOMSAN "

## AKKOMSAN OTOMOTIV

YEDEK PARCA IMALATI INS. PET. URN. SAN. VE TIC. LTD. STI.

Reis Mahallesi, Organize Sanayi Bölgesi 2. Sokak No: 1 42580 Aksehir, KONYA / TURKIYE

+90 332 813 83 96 , +90 332 812 99 99