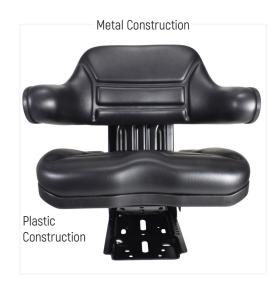

## ECO 103P

Plastic Construction / Corrosion Resistant / Without PVC Seal Strips

## — Wraparound Backrest —

Backrest Metal Construction - Seat Top Plastic Construction