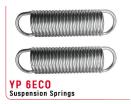

# ECO TYPE ECO-01SM MECHANISM W/O Fore/Aft Adjustment - Universal Fitting

- Mechanical Suspension with couple springs & hydraulic shock-absorber
- 80mm Suspension Stroke
- W/O Fore/Aft Adjustment
- 50-120kg Operator Weight Adjustment
- 102° Fixed Base Angle

# ECO TYPE ECO-03SM MECHANISM Universal Fitting

- Mechanical Suspension with couple springs & hydraulic shock-absorber
- 80mm Suspension Stroke
- 150mm Sliding Base Adjustment
- 50-120kg Operator Weight Adjustment
- 102° Base Angle

## ECO TYPE ECO - 11SM MECHANISM

MULTI-FUNCTIONAL MECHANISM - Universal Fitting

- Mechanical Suspension with couple springs & hydraulic shock-absorber
- 80mm Suspension Stroke
- 150mm Sliding Base Adjustment
- 50-120kg Operator Weight Adjustment
- Multi Angle Base for 5 Position 102°-116°-118°-120°-142°